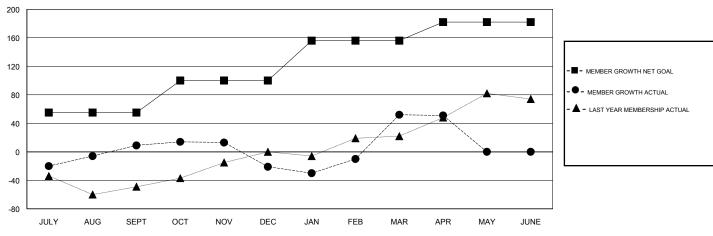

### GOALS AND ACTUAL MEMBERS CUMULATIVE

| DROPPED CLUBS: 1  DROPPED MEMBERS |     | 42 CLUBS OF 60 ADDED 1 OR MORE<br>NEW MEMBERS | GENDER DISTRIBUTION  MALE 728 (54.53%)  FEMALE 607 (45.47%)  Women Percentage Fiscal Year Goal: 44% |     |
|-----------------------------------|-----|-----------------------------------------------|-----------------------------------------------------------------------------------------------------|-----|
| DECEASED                          | 7   | CLICK HERE FOR CUMULATIVE                     | TOTAL FAMILY UNIT MEMBERS                                                                           | 350 |
| CLUB CANCELLED                    | 9   | MEMBERSHIP DATA                               |                                                                                                     | 400 |
| OTHER                             | 213 |                                               | FAMILY MEMBERS PAYING HALF DUES                                                                     | 188 |
| TOTAL                             | 229 |                                               |                                                                                                     |     |

## GMT: HOWARD HUDSON LOCATION CALIFORNIA **GMT CA**

| Clubs         |               |             |               | Members               |                           |                         |                                                    |
|---------------|---------------|-------------|---------------|-----------------------|---------------------------|-------------------------|----------------------------------------------------|
|               | RESULTS FOR   | R 2017-2018 |               | RESULTS FOR 2017-2018 |                           |                         |                                                    |
| QUARTER       | NEW CLUB GOAL | NEW CLUBS   | DROPPED CLUBS | QUARTER               | MEMBER GROWTH NET<br>GOAL | MEMBER GROWTH<br>ACTUAL | DROPPED<br>MEMBERS ACTUAL<br>(including transfers) |
| JULY/AUG/SEPT | 1             | 1           | 0             | JULY/AUG/SEPT         | 55                        | 100                     | 83                                                 |
| OCT/NOV/DEC   | 1             | 0           | 1             | OCT/NOV/DEC           | 45                        | 45                      | 75                                                 |
| JAN/FEB/MAR   | 1             | 3           | 0             | JAN/FEB/MAR           | 56                        | 136                     | 58                                                 |
| APR/MAY/JUNE  | 1             | 0           | 0             | APR/MAY/JUNE          | 26                        | 16                      | 13                                                 |