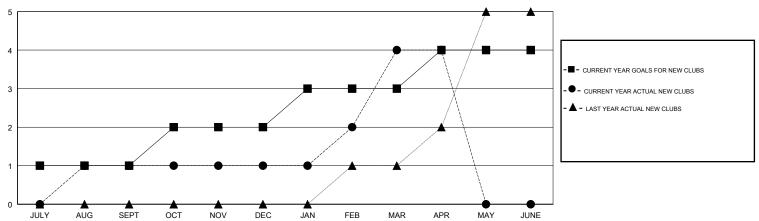

#### GOALS AND ACTUAL NEW CLUBS CUMULATIVE

## GMT: HOWARD HUDSON LOCATION CALIFORNIA **GMT CA**

| Clubs         |               |             |               | Members               |                           |                         |                                                    |
|---------------|---------------|-------------|---------------|-----------------------|---------------------------|-------------------------|----------------------------------------------------|
|               | RESULTS FOR   | R 2017-2018 |               | RESULTS FOR 2017-2018 |                           |                         |                                                    |
| QUARTER       | NEW CLUB GOAL | NEW CLUBS   | DROPPED CLUBS | QUARTER               | MEMBER GROWTH NET<br>GOAL | MEMBER GROWTH<br>ACTUAL | DROPPED<br>MEMBERS ACTUAL<br>(including transfers) |
| JULY/AUG/SEPT | 1             | 1           | 0             | JULY/AUG/SEPT         | 55                        | 100                     | 83                                                 |
| OCT/NOV/DEC   | 1             | 0           | 1             | OCT/NOV/DEC           | 45                        | 45                      | 75                                                 |
| JAN/FEB/MAR   | 1             | 3           | 0             | JAN/FEB/MAR           | 56                        | 136                     | 58                                                 |
| APR/MAY/JUNE  | 1             | 0           | 0             | APR/MAY/JUNE          | 26                        | 16                      | 13                                                 |